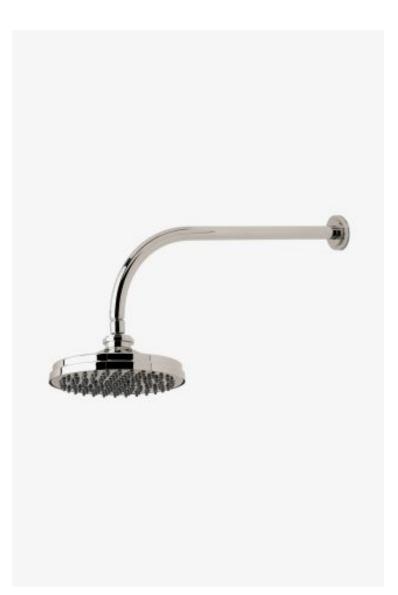

# Transit 8" Rain Showerhead with 18" Wall Mounted 90 Degree Shower Arm

Style #: TRS388

Available in Brass, Dark Brass, Nickel, Copper, Matte Nickel, Chrome, Matte Gold, Burnished Nickel, Gold, Burnished Brass, Dark Nickel and Vintage Brass

### FEATURES

- Made of Brass
- Features a swivel 8" rain showerhead with easy clean rubber nozzles
- Includes a 18" wall mounted 90 degree shower arm
- Stocked in Brass, Chrome and Nickel
- Rain showerhead available in 1.75gpm (6.6L/min) flow rate