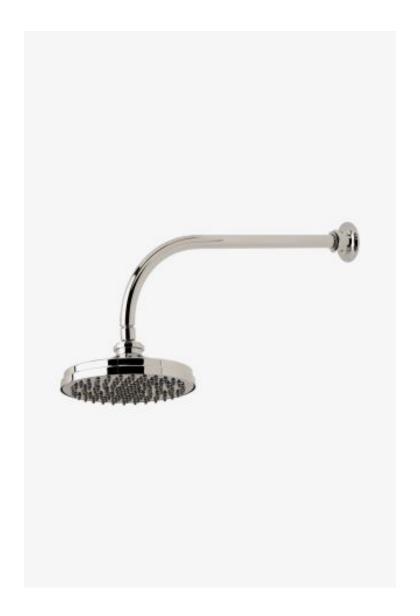

## Henry

Henry 8" Rain Showerhead with 18" Wall Mounted 90 Degree Shower Arm

Style #: HNS388

Available in Vintage Brass, Nickel, Dark Nickel and Brass

## **FEATURES**

- Made of Brass
- Features a swivel 8" rain showerhead with easy clean rubber nozzles
- Includes a 18" wall mounted 90 degree shower arm
  Stocked in Brass, Chrome and Nickel
- Rain showerhead available in 1.75gpm (6.6L/min) flow rate