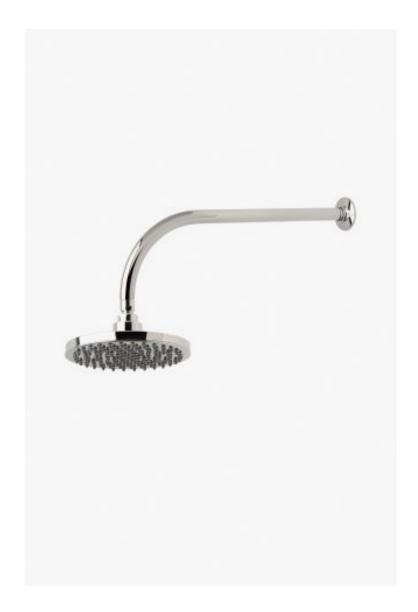

## Ludlow

Ludlow Volta 8" Rain Showerhead with 18" Wall Mounted 90 Degree Shower Arm

Style #: LVS288

Available in Burnished Nickel, Nickel and Dark Nickel

## **FEATURES**

- Made of Brass
- Features a swivel 8" rain showerhead with easy clean rubber nozzles
- Includes a 18" wall mounted 90 degree shower arm
- Stocked in Brass, Chrome, Nickel and Matte Nickel
- Rain showerhead available in 1.75gpm (6.6L/min) flow rate