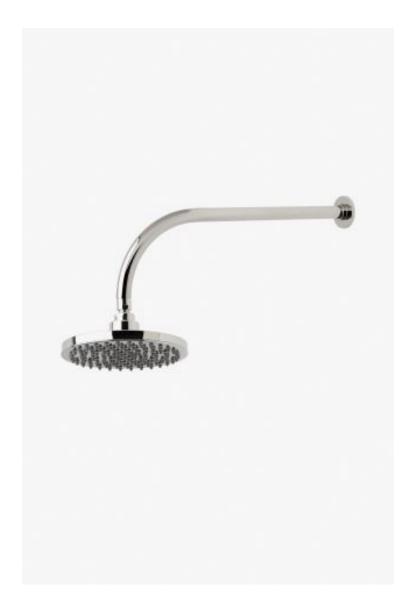

## **Flyte**

Flyte 8" Rain Showerhead with 18" Wall Mounted 90 Degree Shower Arm

Style #: FLS288

Available in Matte Black and Nickel

## **FEATURES**

- Made of Brass
- Features a swivel 8" rain showerhead with easy clean rubber nozzles
- Includes a 18" wall mounted 90 degree shower arm
- Stocked in Brass, Chrome, Nickel and Matte Nickel
- Rain showerhead available in 1.75gpm (6.6L/min) flow rate