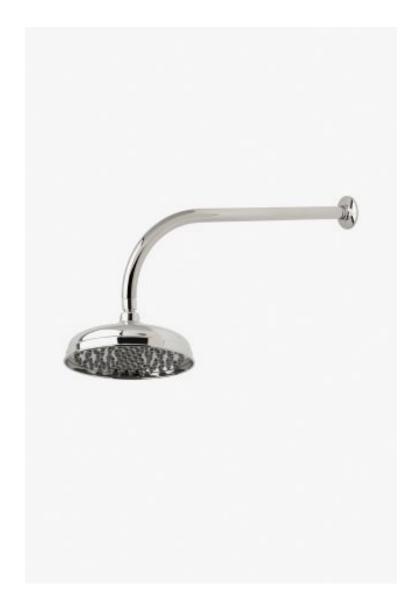

## Easton

Easton 8" Rain Showerhead with 18" Wall Mounted 90 Degree Shower Arm

Style #: EAS188

Available in Burnished Brass, Vintage Brass, Nickel, Matte Nickel and Dark Nickel

## **FEATURES**

- Made of Brass
- Features a swivel 8" rain showerhead with easy clean rubber nozzles
  Includes a 18" wall mounted 90 degree shower arm
- Stocked in Brass, Chrome, Nickel and Matte Nickel
- Rain showerhead available in 1.75gpm (6.6L/min) flow rate