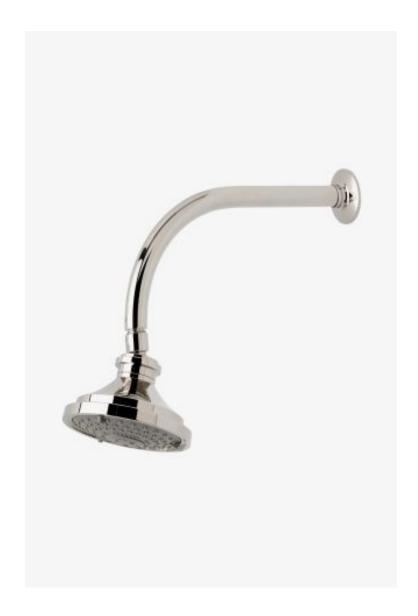

## Riverun

Riverun 5" Showerhead with Adjustable Spray with 12" Wall Mounted 90 Degree Shower Arm

Style #: RRS357

Available in Chrome, Matte Gold, Burnished Nickel, Gold, Burnished Brass, Dark Nickel, Vintage Brass, Brass, Dark Brass, Nickel, Copper and Matte Nickel

## **FEATURES**

- Made of Brass
- Features a swivel 5" showerhead with three adjustable spray patterns
- Includes a 12" wall mounted 90 degree shower arm
- Stocked in Brass, Chrome, Nickel and Matte Nickel
- Showerhead available in 1.75gpm (6.6L/min) flow rate