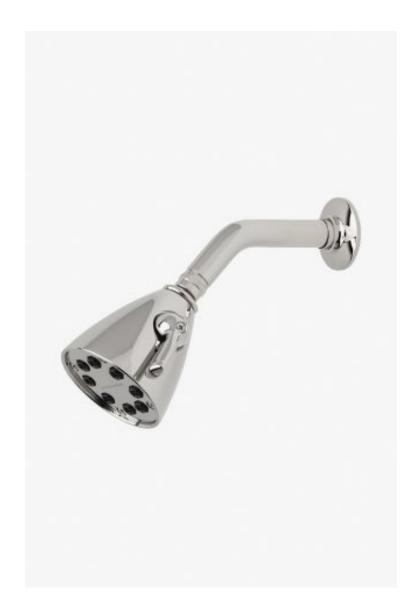

## Riverun

Riverun 3 1/2" Showerhead with Adjustable Spray with 6" Wall Mounted 45 Degree Shower Arm

Style #: RRS344

Available in Burnished Nickel, Gold, Burnished Brass, Dark Nickel, Vintage Brass, Brass, Dark Brass, Nickel, Copper, Matte Nickel, Chrome and Matte Gold

## **FEATURES**

- Made of Brass
- Features a swivel 3 1/2" showerhead with two adjustable spray patterns
- Includes a 6" wall mounted 45 degree shower arm
- Stocked in Brass, Chrome, Nickel and Matte Nickel
- Showerhead available in 1.75gpm (6.6L/min) flow rate