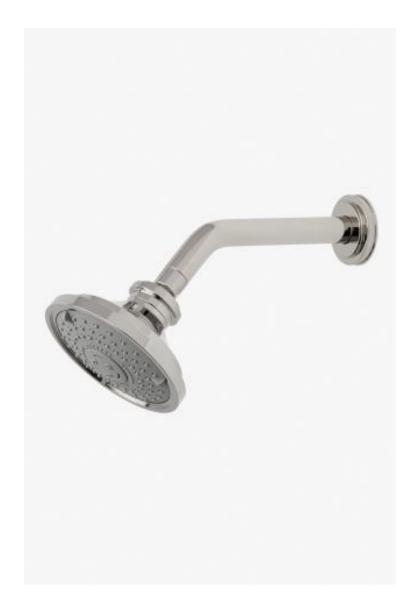

## **Transit**

Transit 5" Showerhead with Adjustable Spray with 8" Wall Mounted 45 Degree Shower Arm

Style #: TRS355

Available in Gold, Burnished Brass, Dark Nickel, Vintage Brass, Brass, Dark Brass, Nickel, Copper, Matte Nickel, Chrome, Matte Gold and Burnished Nickel

## **FEATURES**

- Made of Brass
- Features a swivel 5" showerhead with three adjustable spray patterns
- Includes a 8" wall mounted 45 degree shower arm
- Stocked in Brass, Chrome and Nickel
- Showerhead available in 1.75gpm (6.6L/min) flow rate