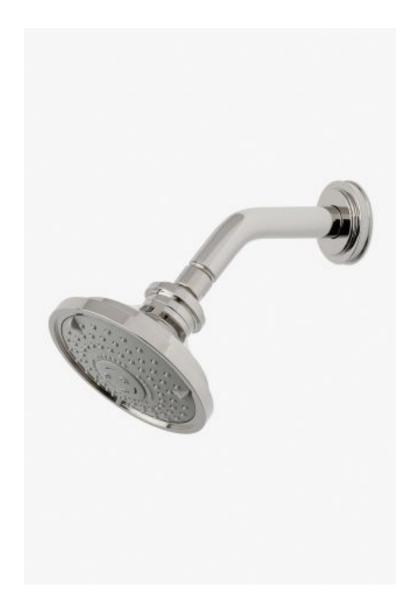

## **Transit**

Transit 5" Showerhead with Adjustable Spray with 6" Wall Mounted 45 Degree Shower Arm

Style #: TRS354

Available in Chrome, Matte Gold, Burnished Nickel, Gold, Burnished Brass, Dark Nickel, Vintage Brass, Brass, Dark Brass, Nickel, Copper and Matte Nickel

## **FEATURES**

- Made of Brass
- Features a swivel 5" showerhead with three adjustable spray patterns
  Includes a 6" wall mounted 45 degree shower arm
- Stocked in Brass, Chrome and Nickel
- Showerhead available in 1.75gpm (6.6L/min) flow rate