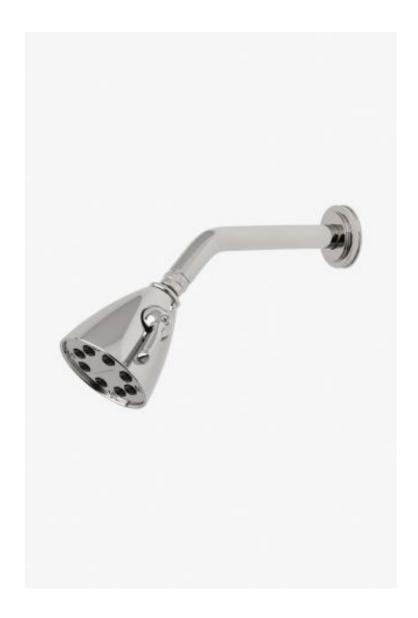

## **Transit**

Transit 3 1/2" Showerhead with Adjustable Spray with 8" Wall Mounted 45 Degree Shower Arm

Style #: TRS345

Available in Matte Gold, Burnished Nickel, Gold, Burnished Brass, Dark Nickel, Vintage Brass, Brass, Dark Brass, Nickel, Copper, Matte Nickel and Chrome

## **FEATURES**

- Made of Brass
- Features a swivel 3 1/2" showerhead with two adjustable spray patterns
  Includes a 8" wall mounted 45 degree shower arm
- Stocked in Brass, Chrome and Nickel
- Showerhead available in 1.75gpm (6.6L/min) flow rate