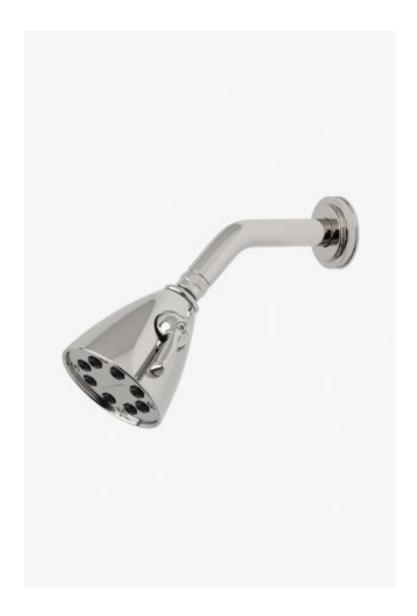

## **Transit**

Transit 3 1/2" Showerhead with Adjustable Spray with 6" Wall Mounted 45 Degree Shower Arm

Style #: TRS344

Available in Burnished Brass, Dark Nickel, Vintage Brass, Brass, Dark Brass, Nickel, Copper, Matte Nickel, Chrome, Matte Gold, Burnished Nickel and Gold

## **FEATURES**

- Made of Brass
- Features a swivel 3 1/2" showerhead with two adjustable spray patterns
  Includes a 6" wall mounted 45 degree shower arm
- Stocked in Brass, Chrome and Nickel
- Showerhead available in 1.75gpm (6.6L/min) flow rate