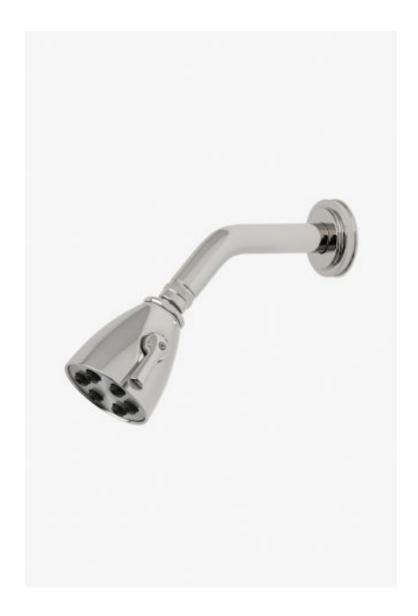

## **Transit**

Transit 2 3/4" Showerhead with Adjustable Spray with 6" Wall Mounted 45 Degree Shower Arm

Style #: TRS334

Available in Brass, Dark Brass, Nickel, Copper, Matte Nickel, Chrome, Matte Gold, Burnished Nickel, Gold, Burnished Brass, Dark Nickel and Vintage Brass

## **FEATURES**

- Made of Brass
- Features a swivel 2 3/4" showerhead with two adjustable spray patterns
  Includes a 6" wall mounted 45 degree shower arm
- Stocked in Brass, Chrome and Nickel
- Showerhead available in 1.75gpm (6.6L/min) flow rate