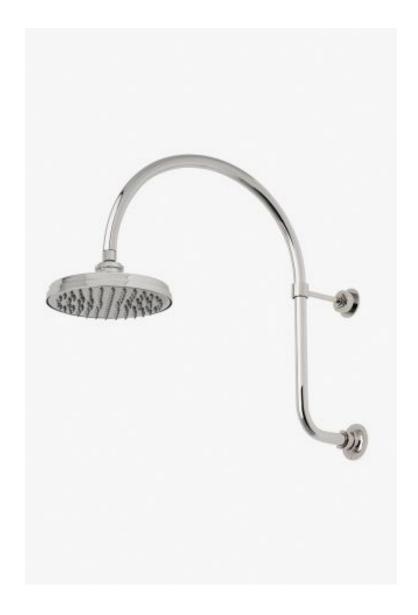

## Henry

Henry 8" Rain Showerhead with 20" Wall Mounted Gooseneck Shower Arm

Style #: HNS38H

Available in Nickel, Matte Nickel, Chrome, Burnished Brass, Brass and Vintage Brass

## **FEATURES**

- Made of Brass
- Features a swivel 8" rain showerhead with easy clean rubber nozzles
- Includes a 20" wall mounted gooseneck shower arm
- Stocked in Brass, Chrome, Nickel and Dark Nickel
- Rain showerhead available in 1.75gpm (6.6L/min) flow rate