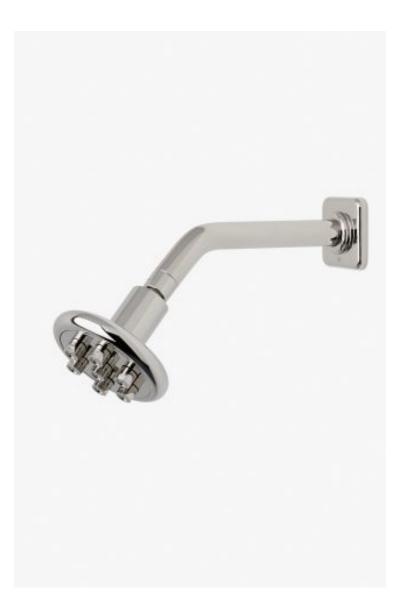

## Ludlow 4 1/4" Showerhead with 8" Wall Mounted 45 Degree Shower Arm

Style #: LDS245

Available in Chrome, Matte Gold, Burnished Nickel, Gold, Burnished Brass, Dark Nickel, Vintage Brass, Brass, Dark Brass, Nickel, Copper and Matte Nickel

#### FEATURES

- Made of Brass
- Features a swivel 4 1/4" showerhead with seven jets
- Includes a 8" wall mounted 45 degree shower arm
- Stocked in Brass, Chrome and Nickel
- Showerhead available in 1.75gpm (6.6L/min) flow rate