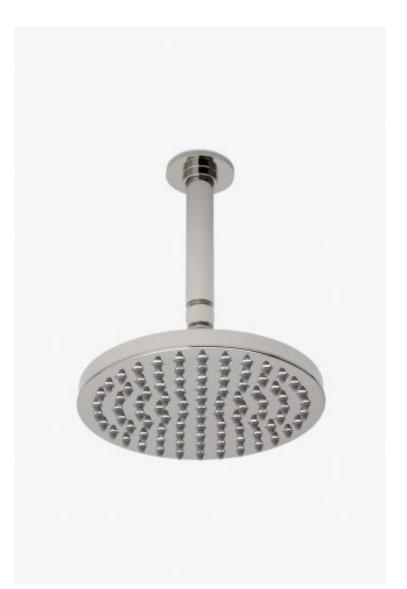

Flyte 8" Rain Showerhead with 6" Ceiling Mounted Shower Arm

Style #: FLS280

Available in Matte Black

## FEATURES

- Made of Brass
- Features a swivel 8" rain showerhead with easy clean rubber nozzles
- Includes a 6" ceiling mounted shower arm
- Stocked in Brass, Chrome, Nickel and Matte Nickel
- Rain showerhead available in 1.75gpm (6.6L/min) flow rate