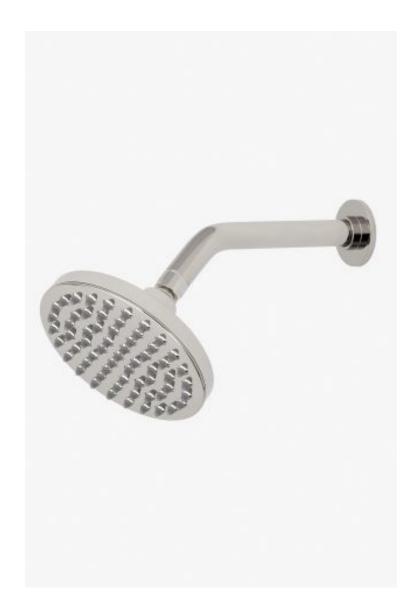

## **Flyte**

Flyte 6" Showerhead with 8" Wall Mounted 45 Degree Shower Arm

Style #: FLS265

Available in Dark Nickel, Burnished Brass, Brass, Matte Black and Nickel

## **FEATURES**

- Made of Brass
- Features a swivel 6" showerhead with easy clean rubber nozzles
- Includes a 8" wall mounted 45 degree shower arm
  Stocked in Brass, Chrome, Nickel, Matte Nickel and Matte Black
- Showerhead available in 1.75gpm (6.6L/min) flow rate