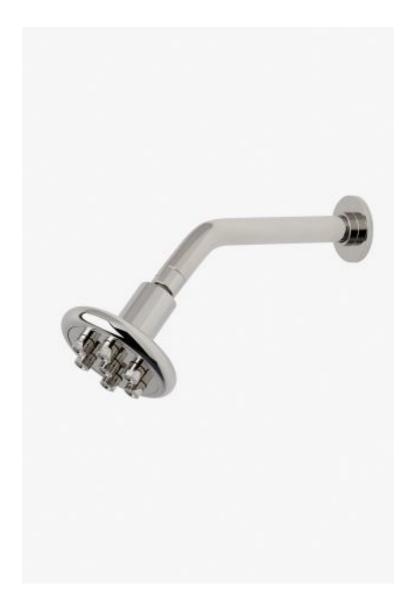

## **Flyte**

Flyte 4 1/4" Showerhead with 8" Wall Mounted 45 Degree Shower Arm

Style #: FLS245

Available in Copper, Matte Nickel, Chrome, Matte Gold, Burnished Nickel, Gold, Matte Black, Burnished Brass, Dark Nickel, Vintage Brass, Brass, Dark Brass and Nickel

## **FEATURES**

- Made of Brass
- Features a swivel 4 1/4" showerhead with seven jets
- Includes a 8" wall mounted 45 degree shower arm
- Stocked in Brass, Chrome and Nickel
- Showerhead available in 1.75gpm (6.6L/min) flow rate