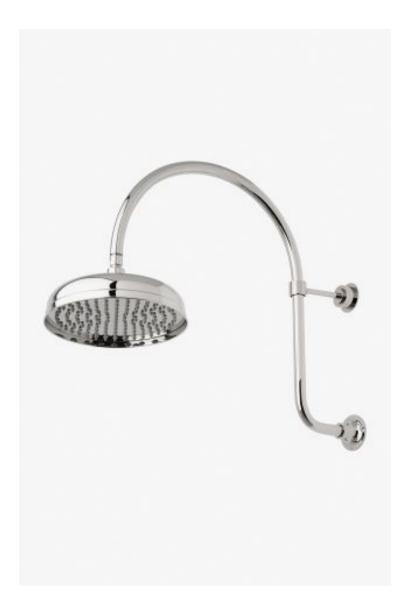

## Julia

Julia 10" Rain Showerhead with 20" Wall Mounted Gooseneck Shower Arm

Style #: JUS10G

Available in Brass

## FEATURES

- Made of Brass
- Features a swivel 10" rain showerhead with easy clean rubber nozzles
- · Includes a 20" wall mounted gooseneck shower arm
- Stocked in Brass, Chrome and Nickel
- Rain showerhead available in 1.75gpm (6.6L/min) flow rate