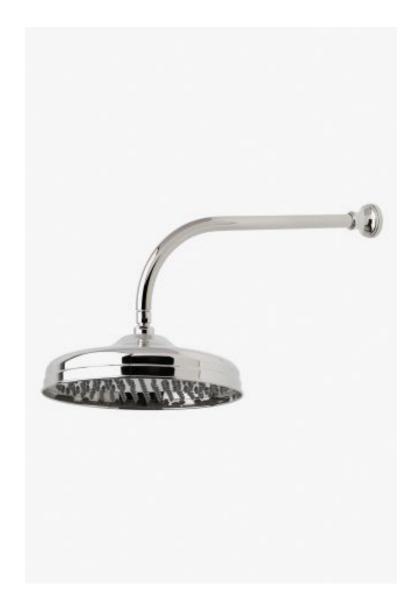

## Julia

Julia 12" Rain Showerhead with 18" Wall Mounted 90 Degree Shower Arm

Style #: JUS128

Available in Burnished Nickel, Gold, Burnished Brass, Dark Nickel, Vintage Brass, Brass, Dark Brass, Nickel, Copper, Matte Nickel, Chrome and Matte Gold

## **FEATURES**

- Made of Brass
- Features a swivel 12" rain showerhead with easy clean rubber nozzles
- Includes a 18" wall mounted 90 degree shower arm
  Stocked in Brass, Chrome, Nickel and Matte Nickel
- Rain showerhead available in 1.75gpm (6.6L/min) flow rate