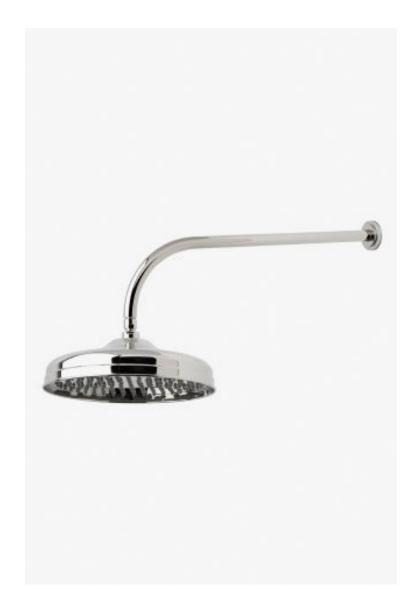

## Boulevard 12" Rain Showerhead with 22" Wall Mounted 90 Degree Shower Arm

Style #: BDS129

Available in Dark Nickel, Vintage Brass, Brass, Dark Brass, Nickel, Copper, Matte Nickel, Chrome, Matte Gold, Burnished Nickel, Gold and Burnished Brass

### **FEATURES**

- Made of Brass
- Features a swivel 12" rain showerhead with easy clean rubber nozzles
  Includes a 22" wall mounted 90 degree shower arm
  Stocked in Brass, Chrome, Nickel and Matte Nickel