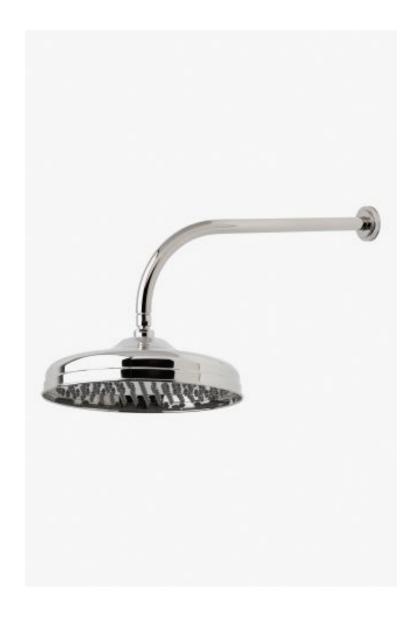

## Boulevard 12" Rain Showerhead with 18" Wall Mounted 90 Degree Shower Arm

Style #: BDS128

Available in Brass, Dark Brass, Nickel, Copper, Matte Nickel, Chrome, Matte Gold, Burnished Nickel, Gold, Burnished Brass, Dark Nickel and Vintage Brass

### **FEATURES**

- Made of Brass
- Features a swivel 12" rain showerhead with easy clean rubber nozzles
  Includes a 18" wall mounted 90 degree shower arm
  Stocked in Brass, Chrome, Nickel and Matte Nickel