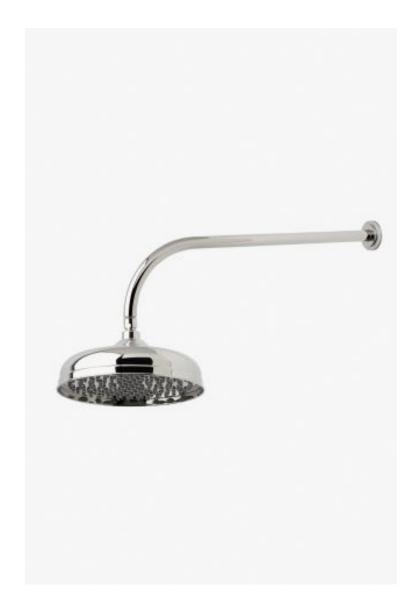

## Boulevard 10" Rain Showerhead with 22" Wall Mounted 90 Degree Shower Arm

Style #: BDS109

Available in Gold, Burnished Brass, Dark Nickel, Vintage Brass, Brass, Dark Brass, Nickel, Copper, Matte Nickel, Chrome, Matte Gold and Burnished Nickel

### **FEATURES**

- Made of Brass
- Features a swivel 10" rain showerhead with easy clean rubber nozzles
  Includes a 22" wall mounted 90 degree shower arm
  Stocked in Brass, Chrome, Nickel and Matte Nickel