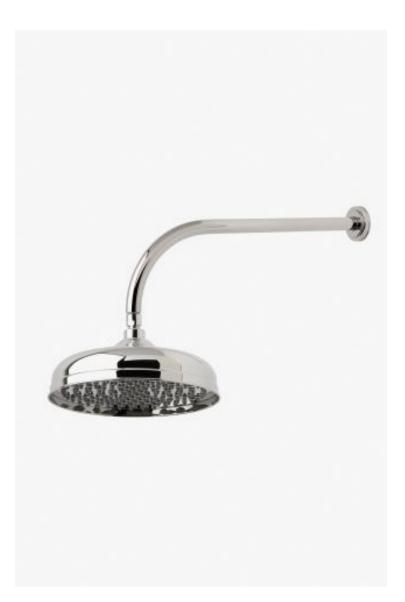

## Boulevard 10" Rain Showerhead with 18" Wall Mounted 90 Degree Shower Arm

Style #: BDS108

Available in Gold, Burnished Brass, Dark Nickel, Vintage Brass, Brass, Dark Brass, Nickel, Copper, Matte Nickel, Chrome, Matte Gold and Burnished Nickel

#### FEATURES

- Made of Brass
- Features a swivel 10" rain showerhead with easy clean rubber nozzles
  Includes a 18" wall mounted 90 degree shower arm
  Stocked in Brass, Chrome, Nickel and Matte Nickel