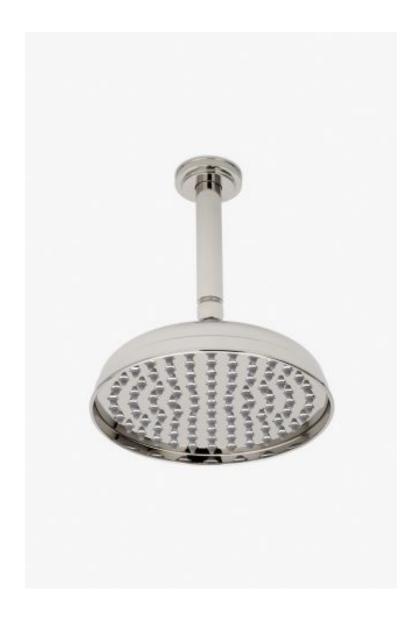

## Boulevard 8" Rain Showerhead with 6" Ceiling Mounted Shower Arm

Style #: BDS180

Available in Matte Gold, Burnished Nickel, Gold, Burnished Brass, Dark Nickel, Vintage Brass, Brass, Dark Brass, Nickel, Copper, Matte Nickel and Chrome

### **FEATURES**

- Made of Brass
- Features a swivel 8" rain showerhead with easy clean rubber nozzles
- Includes a 6" ceiling mounted shower arm
- Stocked in Brass, Chrome, Nickel and Matte Nickel
- Rain showerhead available in 1.75gpm (6.6L/min) flow rate