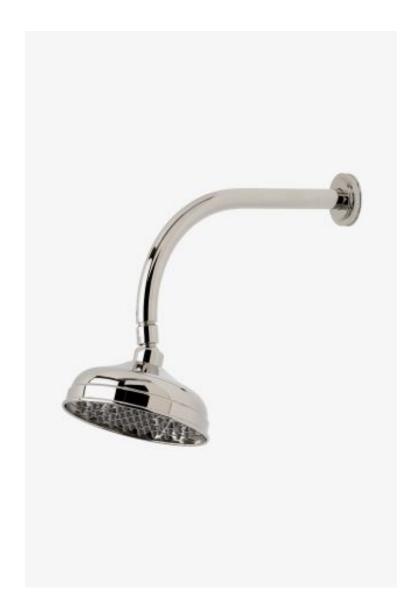

## **Boulevard**

Boulevard 6" Showerhead with 12" Wall Mounted 90 Degree Shower Arm

Style #: BDS167

Available in Burnished Nickel, Gold, Burnished Brass, Dark Nickel, Vintage Brass, Brass, Dark Brass, Nickel, Copper, Matte Nickel, Chrome and Matte Gold

## **FEATURES**

- Made of Brass
- Features a swivel 6" showerhead with easy clean rubber nozzles
- Includes a 12" wall mounted 90 degree shower arm
  Stocked in Brass, Chrome, Nickel and Matte Nickel
- Showerhead available in 1.75gpm (6.6L/min) flow rate