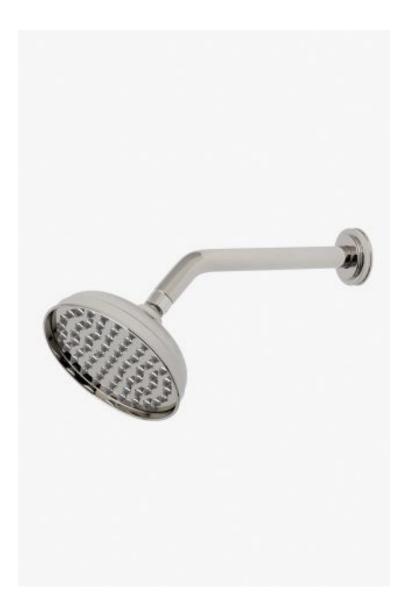

## Boulevard 6" Showerhead with 10" Wall Mounted 45 Degree Shower Arm

Style #: BDS166

Available in Vintage Brass, Brass, Dark Brass, Nickel, Copper, Matte Nickel, Chrome, Matte Gold, Burnished Nickel, Gold, Burnished Brass and Dark Nickel

#### FEATURES

- Made of Brass
- Features a swivel 6" showerhead with easy clean rubber nozzles
- Includes a 10" wall mounted 45 degree shower arm
  Stocked in Brass, Chrome, Nickel and Matte Nickel
- Showerhead available in 1.75gpm (6.6L/min) flow rate