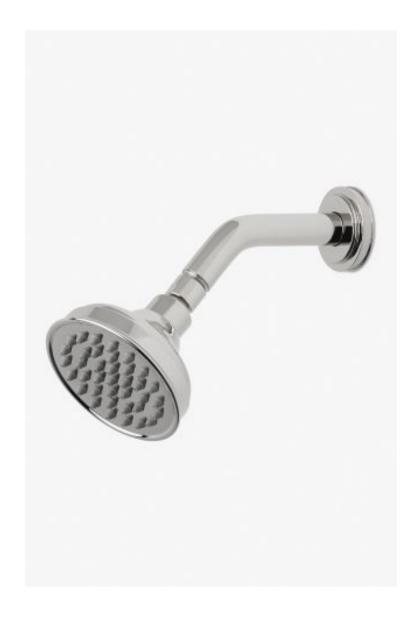

## **Boulevard**

Boulevard 4" Showerhead with 6" Wall Mounted 45 Degree Shower Arm

Style #: BDS144

Available in Matte Gold, Burnished Nickel, Gold, Burnished Brass, Dark Nickel, Vintage Brass, Brass, Dark Brass, Nickel, Copper, Matte Nickel and Chrome

## **FEATURES**

- Made of Brass
- Features a swivel 4" showerhead with easy clean rubber nozzles
- Includes a 6" wall mounted 45 degree shower arm
  Stocked in Brass, Chrome, Nickel and Matte Nickel
- Showerhead available in 1.75gpm (6.6L/min) flow rate