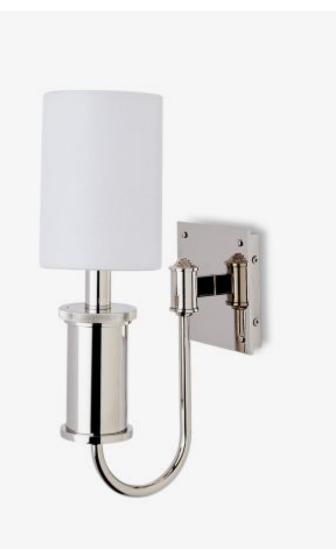

## Henry Chronos

Henry Chronos Wall Mounted Single Swing Arm Sconce with Linen Shade

Style #: CN00LT

Available in Chrome, Brass and Nickel

## THE COLLECTION: Henry Chronos

Inspired by dive watches, Henry Chronos radiates design prowess and technical precision. Chronos retains the design integrity of our original, iconic Henry collection, while imbuing it with modern details and exquisite materials.

## FEATURES

- Proprietary design Solid brass with linen shade
- CE rated
- Sconce hangs with shade turned up only
  Uses (1), 40W Max, B15/SBC Bulb, not included