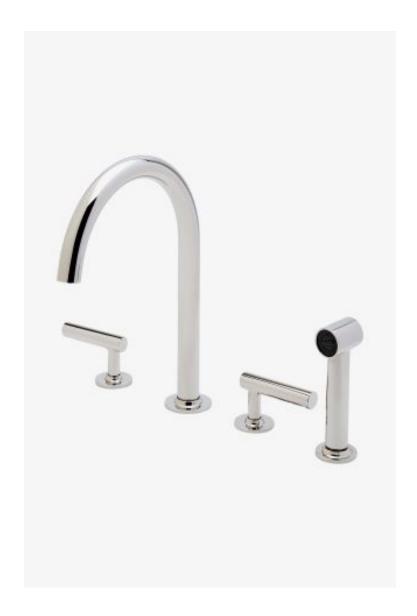

## Bond Solo Series Gooseneck Kitchen Faucet and Spray with Straight Lever Handles

Style #: BKM220

Available in Gold, Burnished Nickel, Dark Nickel, Matte Nickel, Vintage Brass, Brass, Dark Brass, Nickel, Copper, Matte Gold, Chrome and Burnished Brass

#### **FEATURES**

- Lever Handles
- Powerful Side spray with push button activation
  Stocked in Chrome, Nickel, Brass and Dark Nickel