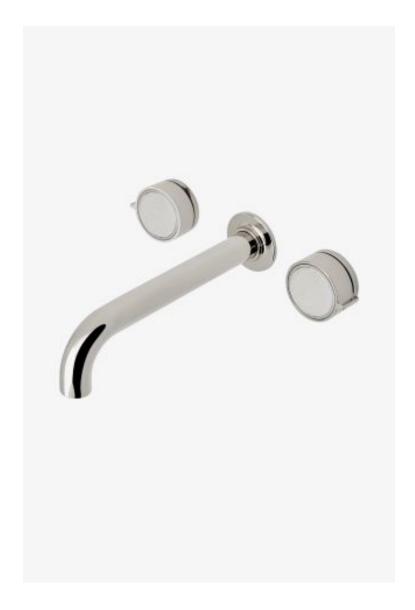

## **Bond**

Bond Union Series Wall Mounted Lavatory Faucet with Guilloche Link Knob Handles

Style #: BLS75C

Available in Brass and Nickel

## **FEATURES**

- Knob Handles
- Includes Universal Push-Touch Drain (UNLD23) which fits 1-1/2" through 1-3/4" drain hole openings
- Features Guilloche Link Pattern Knob Handles
- Stocked in Nickel and Brass
- Available in 1.2gpm (4.5L/min) flow rate; Requires valve, sold separately: GULV25 (USA) or GU25LV (UK/International)