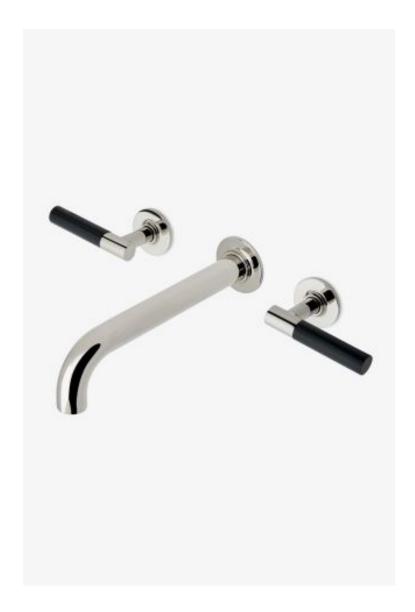

# Bond Union Series Wall Mounted Lavatory Faucet with Enamel Guilloche Lines Lever Handles

Style #: BLS72D

Available in Nickel/Black Enamel, Brass/White Enamel, Nickel/White Enamel and Brass/Black Enamel

### **FEATURES**

- Lever Handles
- Includes Universal Push-Touch Drain (UNLD23) which fits 1-1/2" through 1-3/4" drain hole openings
- Stocked in Nickel and Brass
- Available in 1.2gpm (4.5L/min) flow rate; Requires valve, sold separately: GULV25 (USA) or GU25LV (UK/International)