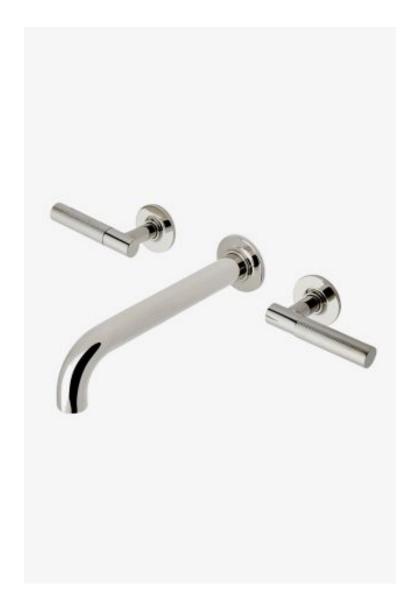

## **Bond**

Bond Union Series Wall Mounted Lavatory Faucet with Guilloche Link Lever Handles

Style #: BLS72C

Available in Brass and Nickel

## **FEATURES**

- Lever Handles
- Includes Universal Push-Touch Drain (UNLD23) which fits 1-1/2" through 1-3/4" drain hole openings
- Features Guilloche Link Pattern Lever Handles
- Stocked in Nickel and Brass
- Available in 1.2gpm (4.5L/min) flow rate; Requires valve, sold separately: GULV25 (USA) or GU25LV (UK/International)