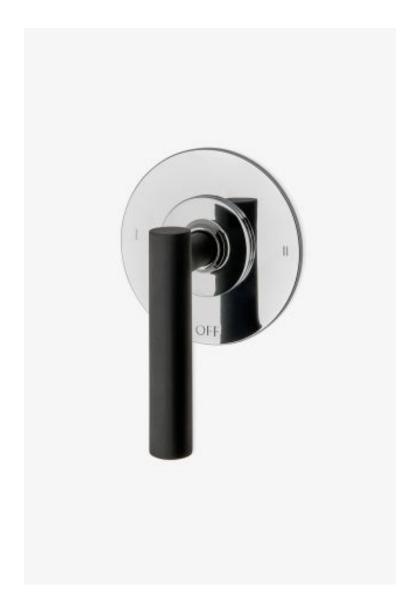

## **Bond**

Bond Rally Series Two Way Thermostatic Diverter Trim with Roman Numerals and Lever Handle

Style #: B2T12S

Available in Chrome/Sport Black

## **FEATURES**

- Lever Handle
- Features a Sport Black Finish, smooth and velvety to the touch
- Stocked in Chrome/Sport Black
- Requires rough valve, sold separately: GUDV2T (USA) or GU2TDV (UK/International)