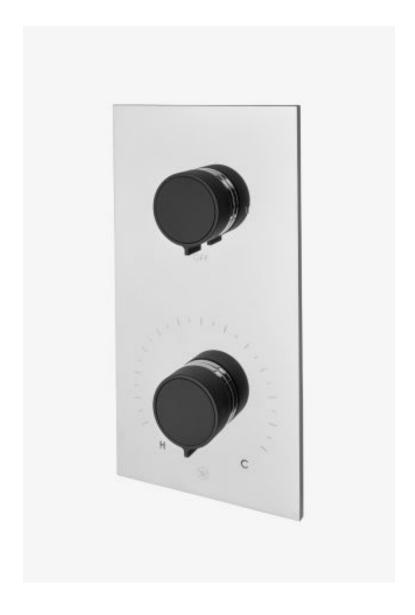

## **Bond**

Bond Rally Series Integrated Thermostatic and Two Way Diverter Trim with Knob Handles

Style #: BTH43S

Available in Chrome/Sport Black

## **FEATURES**

- Knob Handles
- Allows bather to adjust temperature of all waterway outlets with a hot limit safety stop providing anti-scald protection
  Features a Sport Black Finish, smooth and velvety to the touch
- Stocked in Chrome/Sport Black
- Requires valve rough sold separately