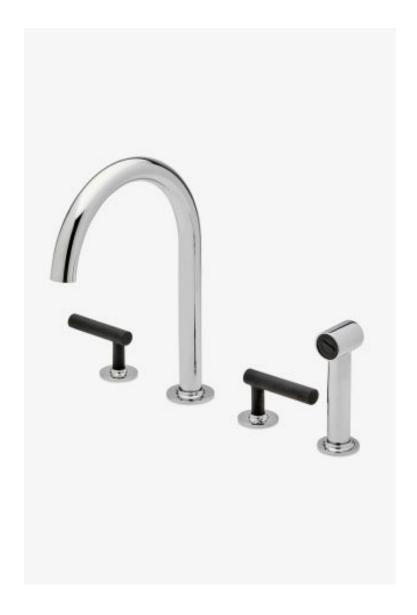

## **Bond**

Bond Rally Series Gooseneck Kitchen Faucet and Spray with Lever Handles

Style #: BKM22S

Available in Chrome/Sport Black

## **FEATURES**

- Lever Handles
- Powerful Side spray with push button activation
  Features a Sport Black Finish, smooth and velvety to the touch
- Stocked in Chrome/Sport Black