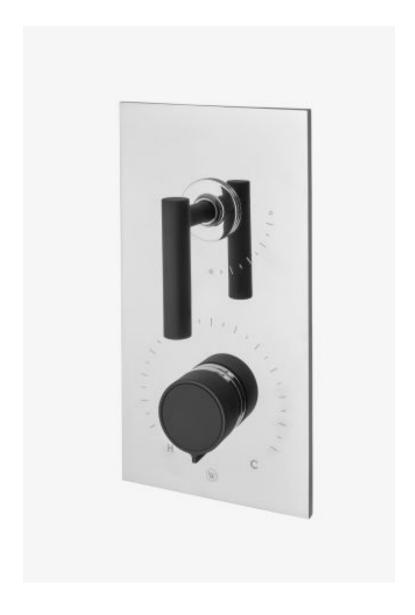

## **Bond**

Bond Rally Series Integrated Thermostatic and Volume Control Trim with Knob and Lever Handles

Style #: BTH32S

Available in Chrome/Sport Black

## **FEATURES**

- Knob and Lever Handles
- Allows bather to adjust temperature of all waterway outlets with a hot limit safety stop providing anti-scald protection
- Features a Sport Black Finish, smooth and velvety to the touch
- Stocked in Chrome/Sport Black
- Requires rough valve, sold separately: GUTH71 (USA) or GU71TH (UK/International)