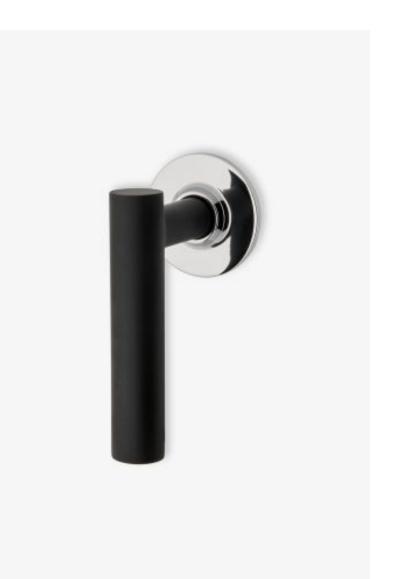

## Bond Rally Series Volume Control with Lever Handle

Style #: BVC12S

Available in Chrome/Sport Black

#### FEATURES

- Lever Handle
- Used to control water flow to a single waterway outlet such as a showerhead, handshower, or tub spout
  Features a Sport Black Finish, smooth and velvety to the touch
- Stocked in Chrome/Sport Black
- Requires rough valve, sold separately: GUVC18/ GUVC19 (1/2") or GUVC16 /GUVC17 (3/4")