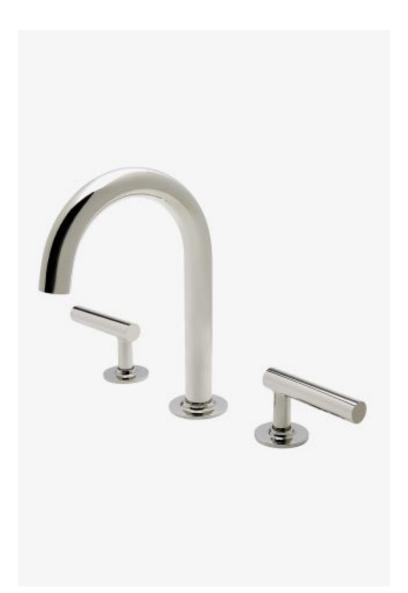

# Bond Solo Series Gooseneck Lavatory Faucet with Straight Lever Handles

Style #: BLS220

Available in Dark Brass, Copper, Burnished Brass, Matte Gold, Burnished Nickel, Gold, Matte Nickel and Vintage Brass

#### FEATURES

- Lever Handles
- Includes Universal Push-Touch Drain (UNLD23) which fits 1-1/2" through 1-3/4" drain hole openings
- Stocked in Chrome, Nickel, Brass and Dark Nickel
- Available in 1.2gpm (4.5L/min) flow rate