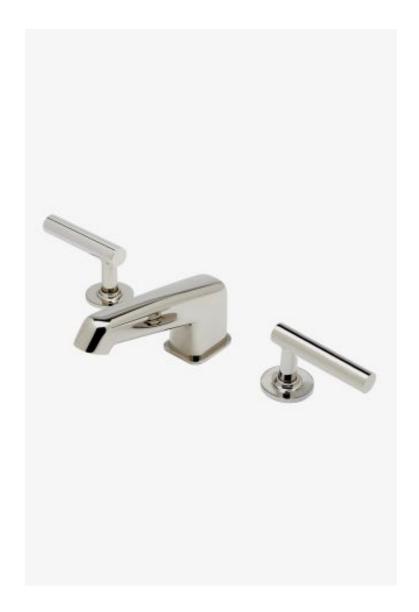

# Bond Solo Series Lavatory Faucet with Straight Lever Handles

Style #: BLS120

Available in Dark Brass, Copper, Burnished Brass, Matte Gold, Burnished Nickel, Gold, Matte Nickel and Vintage Brass

#### **FEATURES**

- Lever Handles
- Includes Universal Push-Touch Drain (UNLD23) which fits 1-1/2" through 1-3/4" drain hole openings
- Stocked in Chrome, Nickel, Brass and Dark Nickel
- Available in 1.2gpm (4.5L/min) flow rate