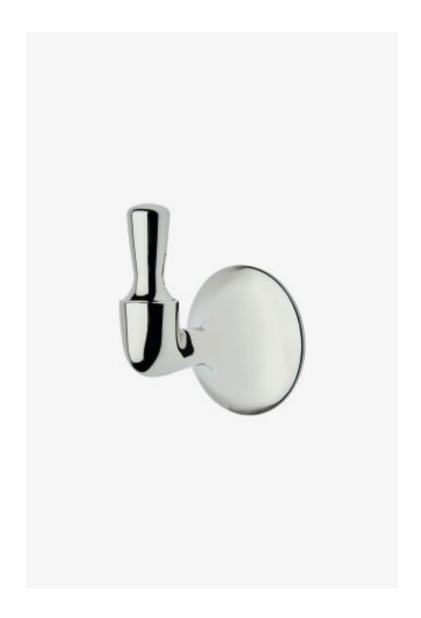

## Riverun Wall Mounted Robe Hook

Style #: RRRH01

Available in Matte Nickel, Vintage Brass, Brass, Dark Brass, Nickel, Copper, Matte Gold, Chrome, Burnished Brass, Gold, Burnished Nickel and Dark Nickel

### **FEATURES**

- All mounting hardware included
- Solid brass construction
- Stocked in Nickel and Brass