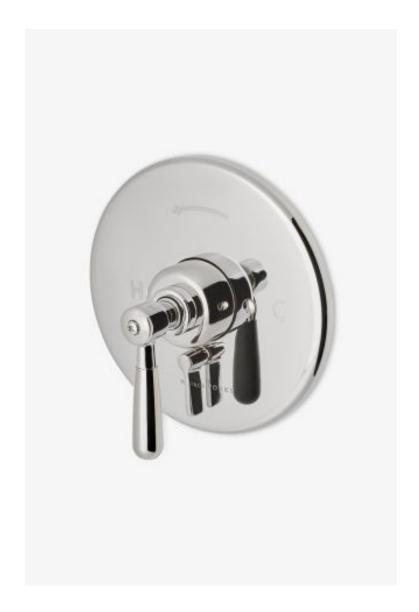

# Riverun Pressure Balance with Diverter Trim with Lever Handle

Style #: RRPB31

Available in Burnished Nickel, Dark Nickel, Matte Nickel, Vintage Brass, Brass, Dark Brass, Nickel, Copper, Matte Gold, Chrome, Burnished Brass and Gold

### **FEATURES**

- Features All Metal Lever Handle
- Integrated diverter allows bather to move water between two sources
- Stocked in Nickel and Brass
- Requires rough valve, sold separately: GUPB87