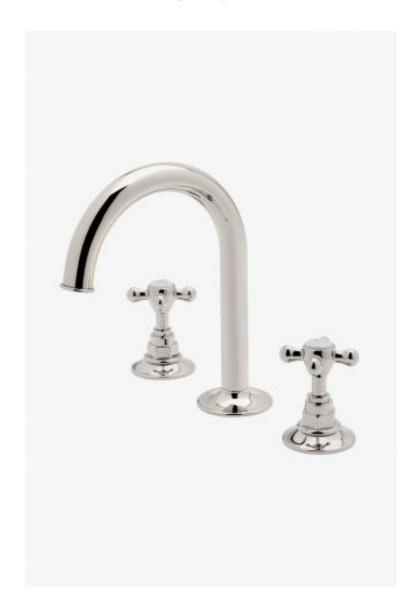

## Highgate

Highgate Gooseneck Lavatory Faucet with Cross Handles

Style #: HG20LS

Available in Nickel, Chrome and Brass

## **FEATURES**

- Cross Handles
- Includes Euro size lift and turn drain
- Stocked in Chrome, Nickel and Brass
- Available in 1.2gpm (4.5L/min) flow rate.