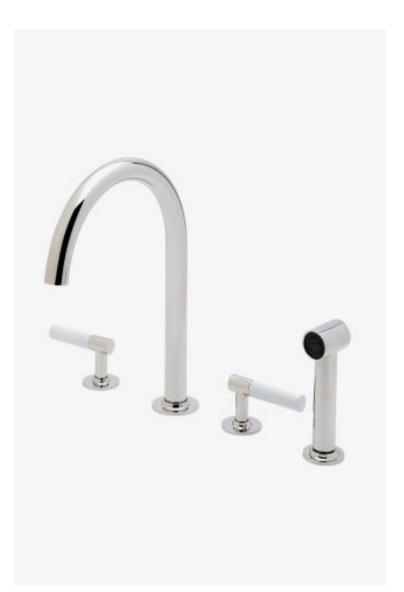

## Bond

Bond Union Series Gooseneck Kitchen Faucet and Spray with Enamel Guilloche Lines Lever Handles

Style #: BKM22D

Available in Brass/White Enamel and Nickel/White Enamel

## FEATURES

- Lever Handles
- Powerful Side spray with push button activationFeatures Guilloche Lines combined with Enamel Handles
- Stocked in Nickel and Brass
- Available in 1.75gpm (6.6L/min) flow rate