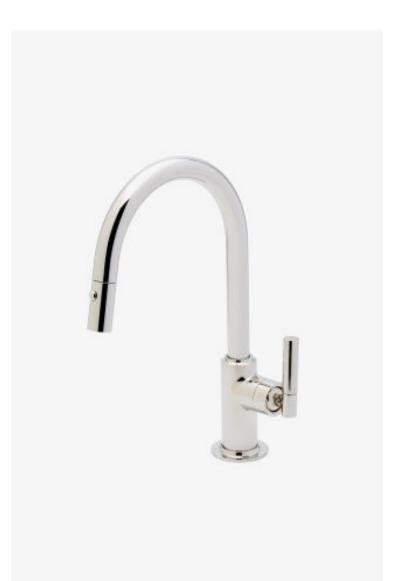

# Bond Solo Series One Hole Gooseneck Integrated Pull Spray Kitchen Faucet with Two-Piece Straight Lever Handle

Style #: BKM12P

Available in Dark Brass, Copper, Burnished Brass, Burnished Nickel, Matte Gold, Matte Nickel and Gold

#### FEATURES

- Lever Handle.
- Two Function Integrerated Pull Spray operated by a sliding button, switches from aerated stream to jet spray. The button returns to aerated stream when disengaged and remains in spray mode without holding down
- Features Two-Piece Straight Lever Handle
- Stocked in Chrome, Nickel, Brass and Dark Nickel
- Available in 1.75gpm (6.6L/min) flow rate