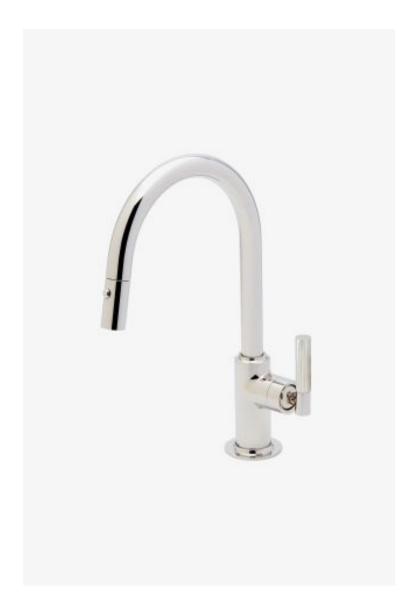

## **Bond**

Bond Tandem Series One Hole Gooseneck Integrated Pull Spray Kitchen Faucet with Guilloche Lines Lever Handle

Style #: BKM12A

Available in Nickel and Brass

## **FEATURES**

- Lever Handle
- Two Function Integrerated Pull Spray operated by a sliding button, switches from aerated stream to jet spray. The button returns to aerated stream when disengaged and remains in spray mode without holding down
- Features Linear Guilloche Etching Handle
- Stocked in Nickel and Brass
- Available in 1.75gpm (6.6L/min) flow rate