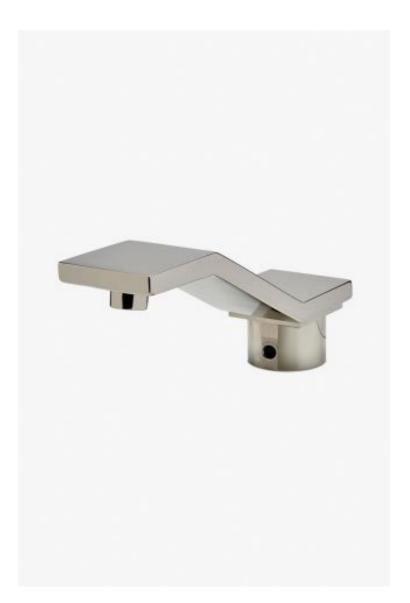

# Formwork Touchless Lavatory Faucet

Style #: FMLST1

Available in Nickel

## THE COLLECTION: Formwork

Sculptural forms that defy the ordinary. Unexpected geometry and the transition of the planes create a subtle but warm expression.