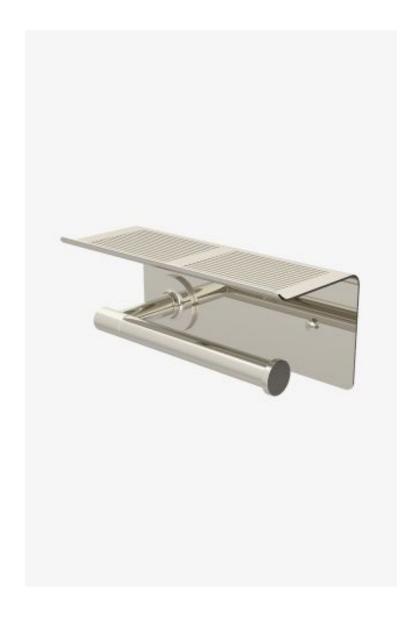

## Bond One Arm Paper Holder with Shelf

Style #: BPH006

Available in Dark Nickel, Matte Gold, Dark Brass, Brass, Burnished Brass, Nickel, Burnished Nickel, Gold, Copper, Vintage Brass, Chrome and Matte Nickel