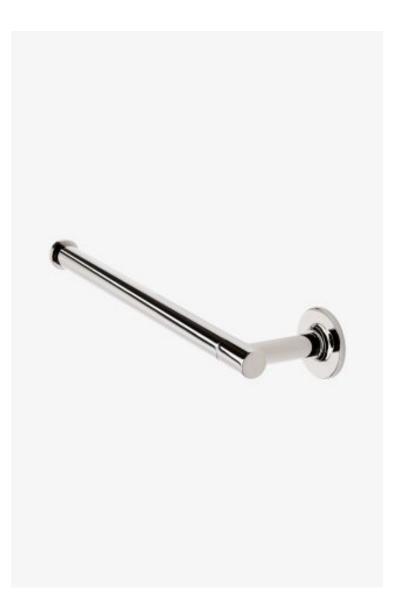

# Bond 10" Guest Towel Bar

Style #: BTB010

Available in Dark Brass, Chrome, Copper, Brass, Burnished Brass, Nickel, Burnished Nickel, Matte Gold, Dark Nickel, Matte Nickel, Gold and Vintage Brass

### FEATURES

- All mounting hardware included
- Solid brass construction
- Stocked in Chrome, Nickel, Brass and Dark Nickel
- Bar cannot be field cut