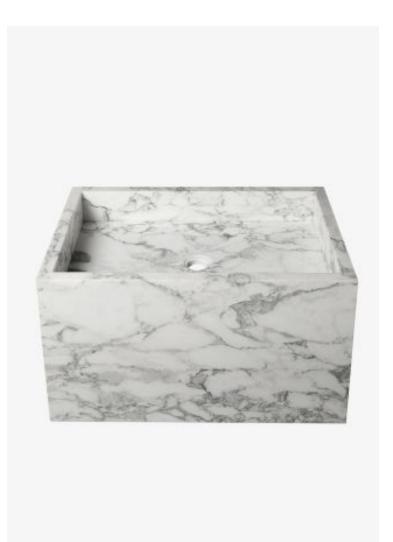

## Andro

Andro Rectangular Single Wall Mounted Marble Lavatory Sink

Style #: ANLV01

Available in Soapstone and Arabescato

## THE COLLECTION: Andro

A floating stone sink crafted from the finest hand-selected marble. Concealed plumbing allows the eye to focus on the clean, minimal form itself.

## FEATURES

- Made from Arabescato or Soapstone
- Designed for Wall Mounted Faucets
- Fabricated from a single slab
- Please ensure suitable construction and installation takes into account the particular weight of this product. Item Weight: Arabescato 138 lbs., Soapstone 157 lbs.
- Designed to be used with 103693 Euro-Style Push-Touch Drain with "Waterworks" Engraved Logo