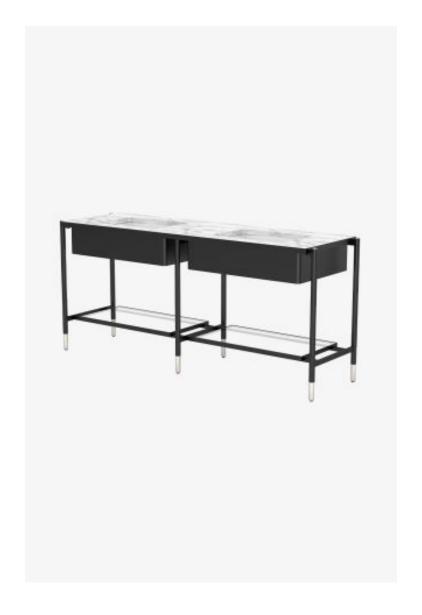

## **Bond**

Bond Metal Six Leg Double Washstand 75 1/2" x 22" x 34"

Style #: BNWS02

Available in Black Powdercoat

## **FEATURES**

- Slab top and sink sold separately from washstand
- An extensive range of fittings, fixture and accessory options for the bath.
  Includes Nickel and Brass feet
- · Includes glass shelf
- Not available in Custom Sizes